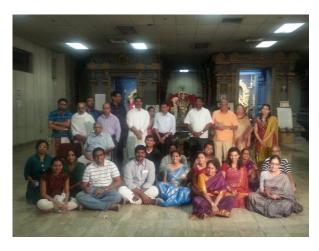

> NON-PROFIT ORG. U.S.POSTAGE PAID FRAMINGHAM, MA PERMIT 279

Some of our volunteers on Ganesh Chathurthi day